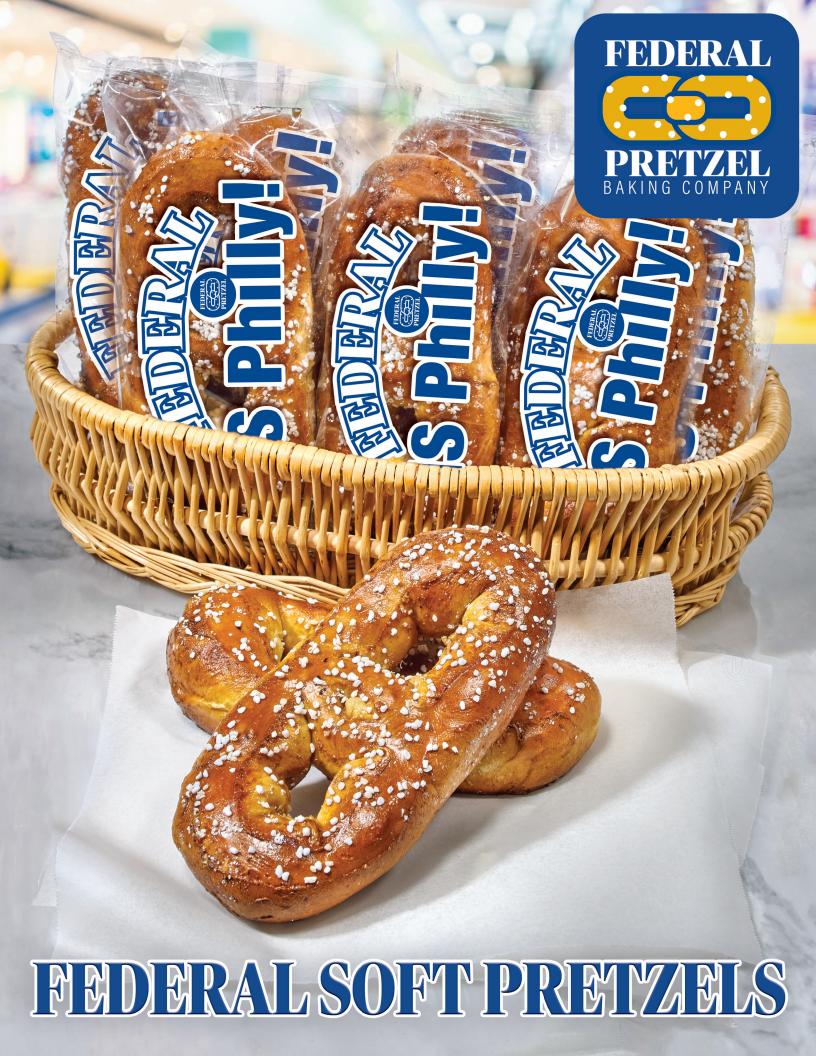

In 1922, Maria Nacchio gave Philadelphia the iconic snack that is still beloved locally and country-wide: the Phildelphia soft pretzel. Mrs. Nacchio gathered only the finest ingredients, and with the help of her sons and daughters, created the recipe that is still used today. Soft and chewy, with a salty bite, Federal pretzels continue the proud legacy of the Nacchio family. For authentic goodness, look no further than the Federal Pretzel Baking Company, *Philadelphia's Original Soft Pretzel!* 

## **PRODUCT BENEFITS**

- No labor product is fully baked
- Individually wrapped for individual sale and easy handling
- Og trans fat
- 1 year frozen shelf life cuts waste
- 48 hour shelf life once thawed
- Ideal for leisure, sports & entertainment venues, as well as convenience stores and delis
- Versatile snack, anytime item