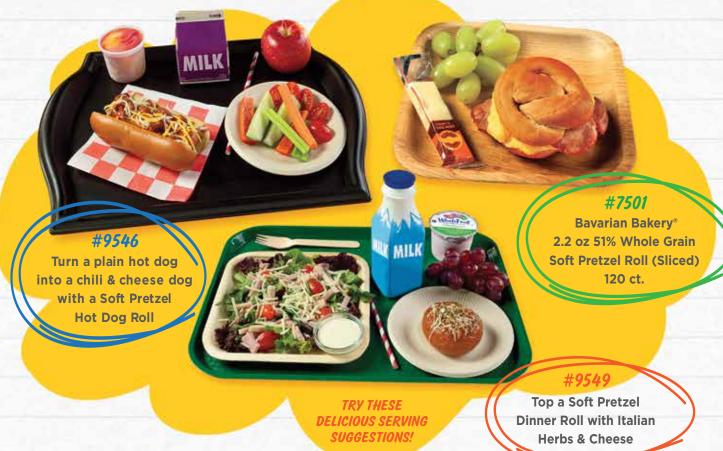

## Our comprehensive line of 51% whole grain soft pretzel products just got even tastier with our Bavarian Bakery® soft pretzel items!

PRODUCT BENEFITS

- · Provides various grains/breads for the Child Nutrition Program
- Versatile menu item
- Low sodium

- · Delivers 3 grams of fiber per soft pretzel
- Simply heat & serve or thaw & serve

PRODUCT INFORMATION

| CODE  | \ \ \ \ \                                  | Mich Se | A la Colonia | Carre Smar | Sennis | Clean Site Co. | Total Co Grains | Maries Ca. | ological (g) | Salu: Hom. | of Sandral Fat | of Calorie | Chor Chom | Car. Car. | bombales | olo of So Sugars (g) | Die. Die. | MIN Fiber 15 | Codium (mg) | Orolein (s) | William Volo | Care Colo | Cium Colo | Proces Plan | Commodi Malle | W. K. |
|-------|--------------------------------------------|---------|--------------|------------|--------|----------------|-----------------|------------|--------------|------------|----------------|------------|-----------|-----------|----------|----------------------|-----------|--------------|-------------|-------------|--------------|-----------|-----------|-------------|---------------|-------|
| BAVAF | RIAN BAKERY® WHOLE GRAIN SOFT PRETZ        | EL R    | DLLS         |            |        |                |                 |            |              |            |                |            |           |           |          |                      |           |              |             |             |              |           |           |             |               |       |
| 7051  | 51% WG Bavarian Soft Pretzel Roll (Sliced) | х       | х            | х          | S      | 120            | 2.2 oz.         | 2          | 180          | 3          | 22%            | 1          | 7%        | 0         | 0        | 29                   | 2         | 3%           | 3           | 25          | 5            | 0         | 0         | 0           | 15            | Yes   |
| 9546  | 51% WG Bavarian Soft Pretzel Hot Dog Roll  | х       | х            | х          | S      | 72             | 2.6 oz          | 2 1/2      | 200          | 3          | 14%            | 1          | 7%        | 0         | 0        | 37                   | 5         | 7%           | 3           | 100         | 6            | 0         | 0         | 2           | 15            | Yes   |
| 9549  | 51% WG Bavarian Soft Pretzel Dinner Roll   | х       | х            | х          | S      | 100            | 2.2 oz          | 2          | 170          | 2.5        | 14%            | 1          | 6%        | 0         | 0        | 31                   | 4         | 6%           | 3           | 60          | 5            | 0         | 0         | 0           | 10            | Yes   |
| 9556  | 51% WG Bavarian Soft Pretzel Bun (BULK)    | х       | х            | х          | S      | 120            | 2.2 oz          | 2          | 180          | 3          | 22%            | 1          | 7%        | 0         | 0        | 33                   | 4         | 3%           | 3           | 25          | 5            | 0         | 0         | 0           | 15            | Yes   |